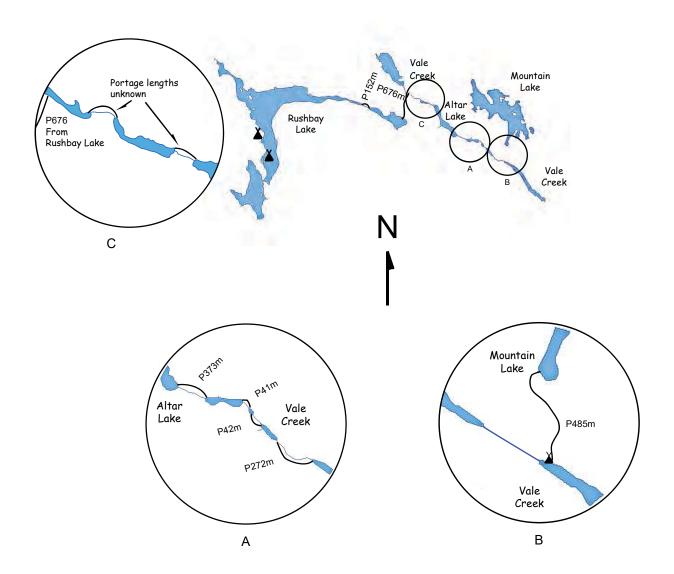

# Map-4 UPDATED FEB 2021

SCALE: 1 mi 1 km

Wabakimi Canoe Routes **Map - 9** Caribou Lake to Upper Pawshowconk Lake via Linklater Creek **UPDATED FEB 2021** Linklater N Lake P305m Revilo Lake Kellar Bay В MacDonald Lake Linklater Revilo Lake P130m Lake . P828m P442m Mund P27m Lake MacLaren Lake Linklater Creek P473m Kellar Ε D Bay Caribou Lake Α Linklater MacLaren Lake P154m Lake Upper Pawshowconk P460m Upper 229m Pawshowconk MacDonald P20m Lake Lake P356m **SWIFT** P20m P281m1 Linklater Creek SCALE: 1 mi