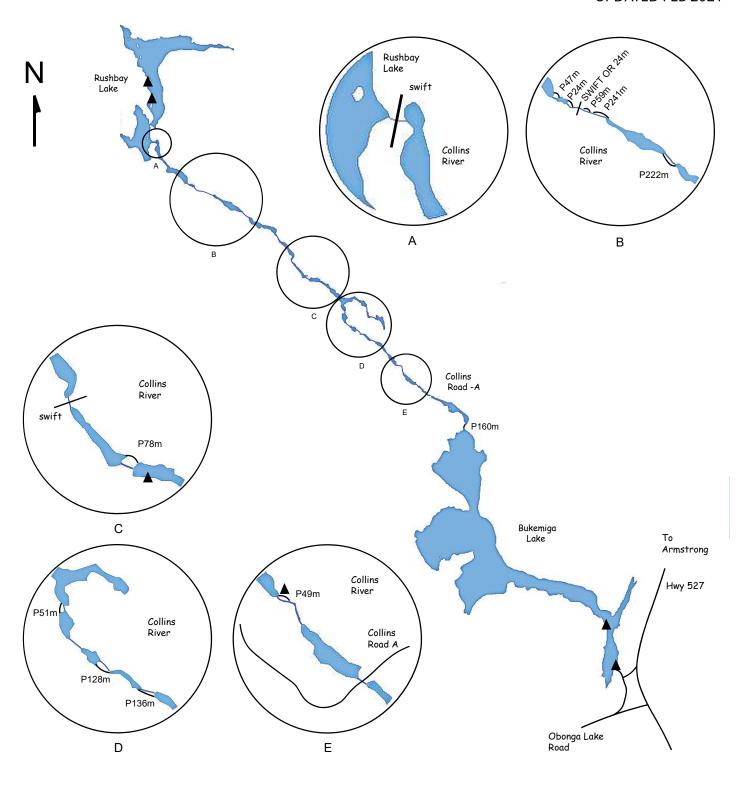

#### April 18, 2021

Map 4, Rushbay Lake to Bukemiga Lake via Collins River

Map 5, Rushbay Lake to Mountain Portage via Vale Creek

Map 9, Caribou Lake to Upper Pawshowconk Lake via Linklater Creek

Map 11, D'Alton Lake to Revilo Lake via Cosmo Lake