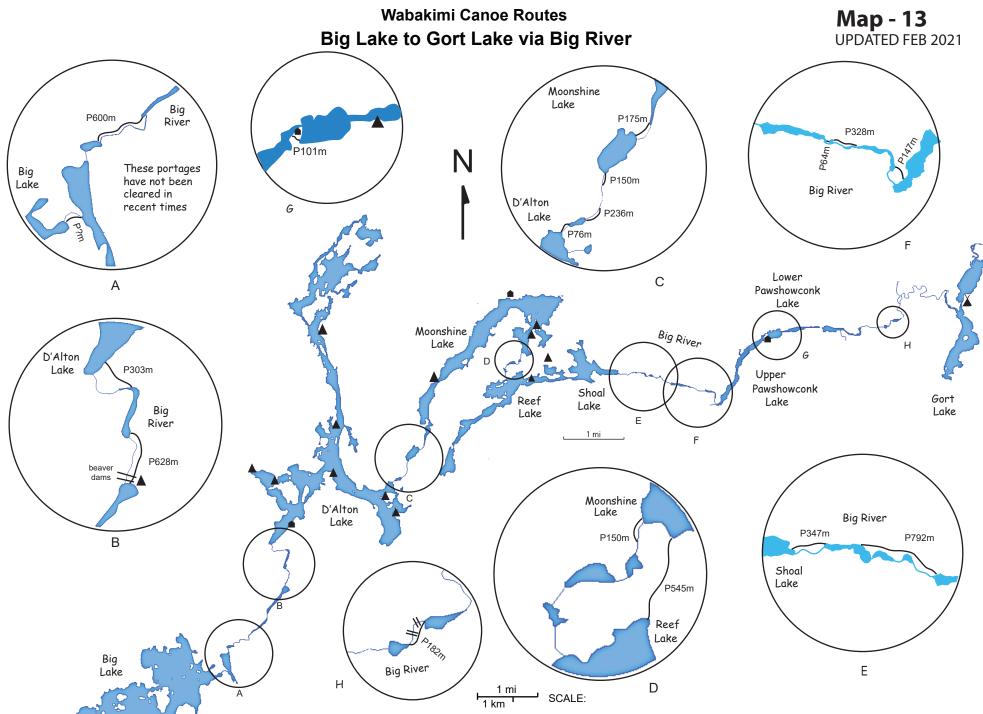

Map 12, Little Caribou to Big Lake

Map 13, Big Lake to Gort Lake via Big River

For more information contact us at info@wabakimi.org.