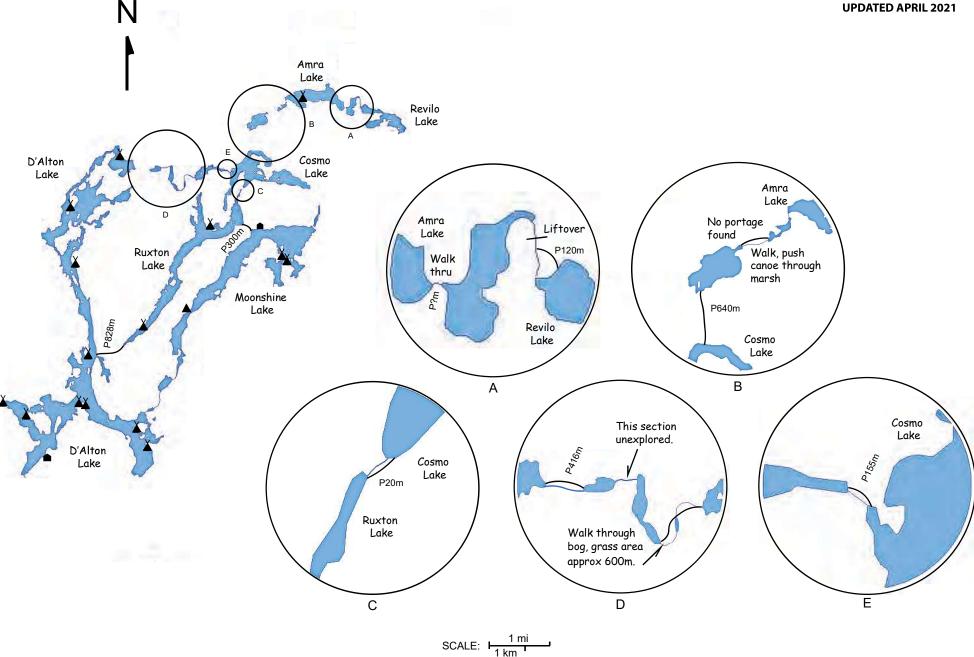

Little Caribou to Big Lake

Map 13, Big Lake to Gort Lake via Big River

For more information contact us at info@wabakimi.org.

### Wabakimi Canoe Routes Rushbay Lake to Bukemiga Lake via Collins River

# Map-4 UPDATED FEB 2021



SCALE: 1 mi 1 km



Wabakimi Canoe Routes **Map - 9** Caribou Lake to Upper Pawshowconk Lake via Linklater Creek **UPDATED FEB 2021** Linklater N Lake P305m Revilo Lake Kellar Bay В MacDonald Lake Linklater Revilo Lake P130m Lake . P828m P442m Mund P27m Lake MacLaren Lake Linklater Creek P473m Kellar Ε D Bay Caribou Lake Α Linklater MacLaren Lake P154m Lake Upper Pawshowconk P460m Upper 229m Pawshowconk MacDonald P20m Lake Lake P356m **SWIFT** P20m P281m1 Linklater Creek SCALE: 1 mi

### Wabakimi Canoe Routes D'Alton Lake to Revilo Lake via Cosmo Lake

Map -11



## Wabakimi Canoe Routes Little Caribou Lake to Big Lake

#### **Map-12**

Updated with the notes below. Feb. 2021 Little Caribou Lake Big Lake P129m В Dalton Road The 2000m portage into and including circle B are historic portages, not confirmed or cleared in recent history. Little Caribou Lake The 1080m portage from Circle D to Big Big Lake is an historic portage not Lake confirmed or cleared in recent history. However the MNRF aerial view shows logging spur roads in this area. P1080m Little Big Lake Caribou Road Lake P27m Caribou P50m swift Little Caribou Lake D С Armstrong SCALE: 1 mi 1 km